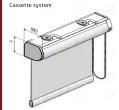

iques with modern technology to deliver window solutions / window coverings of unparalleled craftsmanship.

4) EXCEPTIONAL SERVICE : From the initial consultation to installation & beyond, our dedicated team is committed to providing you with impeccable craftsmanship and dedication to customer satisfaction.



## UNIVERSAL BRACKET DIMENSIONS

#### 45 DIA CONTROL TUBE SYSTEM



G. Standard Metal Bracket Face Fix
 H. Standard Metal Bracket Top Fix
 I. Standard Metal Bracket Top Fix Front View same dimensions as Face Fix
 J. Standard Metal Bracket Face Fix with Back Bar
 K. Standard Metal Bracket Top Fix with Back Bar
 L Standard Metal Bracket Top Fix with Back Bar
 Front View - same dimensions as Face Fix

# **BLINDSMITH ROLLER SYSTEM**

ß

#### **NORMAL SYSTEM**



#### Additional options



#### Cassette

#### Back Bar Mounting Plate/ brackets

 Casette
 Facsia
 Back Bar Mounting Plate/ brackets

 UI component parts and fabric are inclosed within arounded fasciar easily with brackets manufactured from heavy familiare and appearance. Fact multiple treamlined appearance. Fact multiple treamlined appearance. Fact multiple treamlined appearance. Fact multiple treamlined appearance. Fact multiple the roller shade and operating system. The bracket design enables quick and simple statistics to integrate more easily into particular glazing installations to refer the desired aesthetic impact.
 Back Bar Mounting Plate/ brackets

 Back Bar Mounting Plate/ brackets
 Back Bar Mounting Plate/ brackets
 Store enamled Stell face face face face allow top or face face face installations can