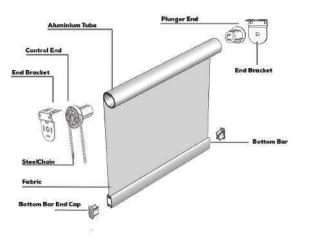

# **BLINDSMITH ROLLER SYSTEM**

ß

### MOTORIZED ROLLER BLINDS

- 1 = Left side Bracket
- 2 = Right side Bracket

Facsia system

les.

8

- 3 = Tube
- 4 = Endcup
- 5 = Bracket cover
- 6 = Bottom bar cover
- 7 = Bottom bar cover pin
- 8 = Bottom bar
- 9 = Bottom bar lock
- 10 = Fascia (Optional)
- 11 = Side guard Channel (Optional)
- 12 = Inbuild Brush
- 13 = Bottom Bar Brush
- 14 = Side Guard Channel Cap