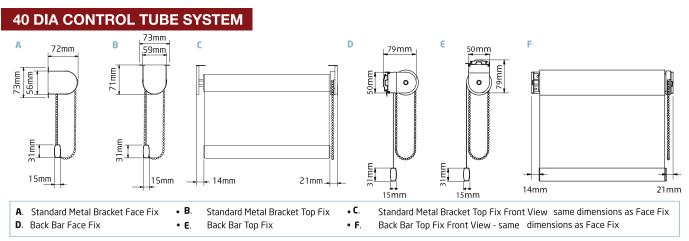

range offers something for every taste and style.

# Why choose Blindsmith

1) UNMATCHED QUALITY : Each Blindsmith product is crafted with precision and attention to detail , guaranteed longevity, and performance.

2) CUSTOMIZATION OPTIONS : Tailor your window coverings to suit your unique preferences, with our wide array of customization options, including fabric choices, control mechanisms and sizing.

3) EXPERT CRAFTSMANSHIP : Our team of skilled artisans combines traditional techniques with modern technology to deliver window solutions / window coverings of unparalleled craftsmanship.

4) EXCEPTIONAL SERVICE : From the initial consultation to installation & beyond, our dedicated team is committed to providing you with impeccable craftsmanship and dedication to customer satisfaction.



## UNIVERSAL BRACKET DIMENSIONS

#### 45 DIA CONTROL TUBE SYSTEM



G. Standard Metal Bracket Face Fix
 H. Standard Metal Bracket Top Fix
 I. Standard Metal Bracket Top Fix Front View same dimensions as Face Fix
 J. Standard Metal Bracket Face Fix with Back Bar
 K. Standard Metal Bracket Top Fix with Back Bar
 L Standard Metal Bracket Top Fix with Back Bar
 Front View - same dimensions as Face Fix

# **BLINDSMITH ROLLER SYSTEM**

ß

#### **NORMAL SYSTEM**



#### Additional options



#### Cassette

#### Back Bar Mounting Plate/ brackets

 Casette
 Facsia
 Back Bar Mounting Plate/ brackets

 UI component parts and fabric are inclosed within arounded fasciar easily with brackets manufactured from heavy familiare and appearance. Fact multiple treamlined appearance. Fact multiple treamlined