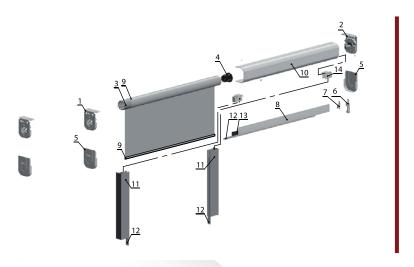

### MOTORIZED ROLLER BLINDS

- 1 = Left side Bracket
- 2 = Right side Bracket

Facsia system

les.

8

- 3 = Tube
- 4 = Endcup
- 5 = Bracket cover
- 6 = Bottom bar cover
- 7 = Bottom bar cover pin
- 8 = Bottom bar
- 9 = Bottom bar lock
- 10 = Fascia (Optional)
- 11 = Side guard Channel (Optional)
- 12 = Inbuild Brush
- 13 = Bottom Bar Brush
- 14 = Side Guard Channel Cap