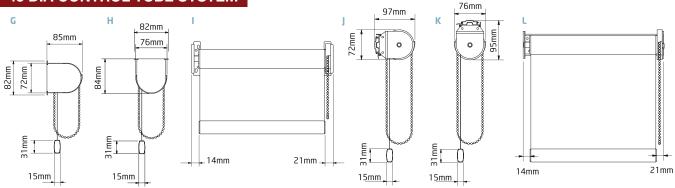

#### 45 DIA CONTROL TUBE SYSTEM

G. Standard Metal Bracket Face Fix
 H. Standard Metal Bracket Top Fix
 I. Standard Metal Bracket Top Fix Front View same dimensions as Face Fix
 J. Standard Metal Bracket Face Fix with Back Bar
 K. Standard Metal Bracket Top Fix with Back Bar
 L Standard Metal Bracket Top Fix with Back Bar
 Front View - same dimensions as Face Fix